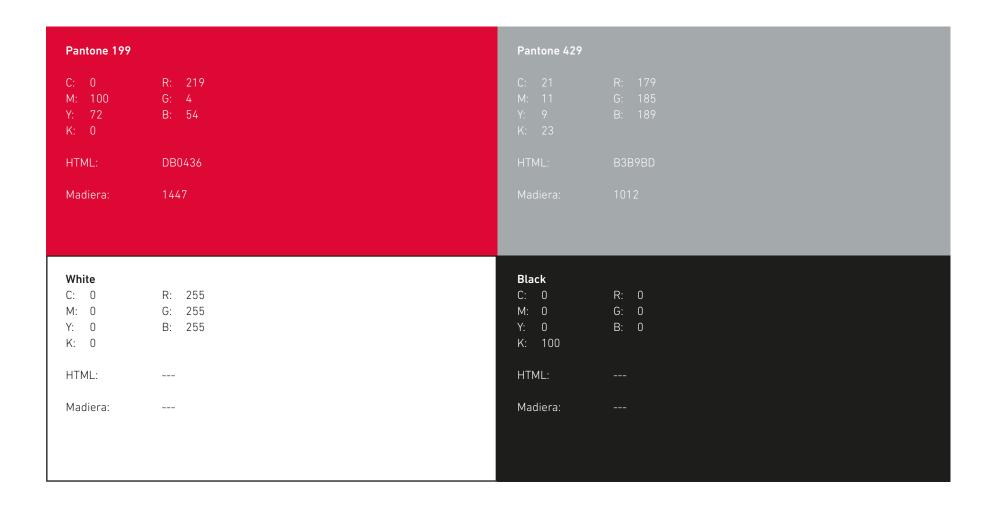

## **COLOR**

COLOR INFORMATION COLOR

Pattern has been developed as part of the East Stroudsburg brand identity. These are intended to be used as accent, and backgrounds in collateral materials or selectively used in apparel and retail items, see pages 32-33 for usage examples.